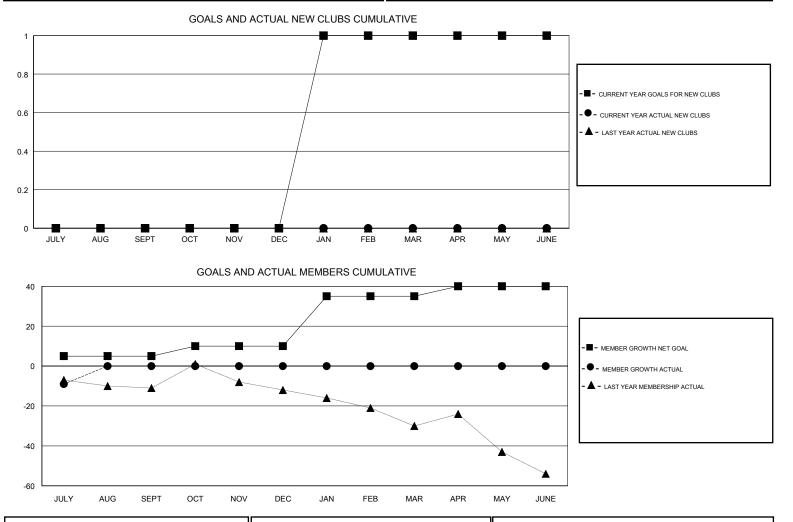

#### GMT CA

| Clubs         |               |           |               | Members               |                           |                         |                                                    |  |
|---------------|---------------|-----------|---------------|-----------------------|---------------------------|-------------------------|----------------------------------------------------|--|
|               | RESULTS FOR   | 2018-2019 |               | RESULTS FOR 2018-2019 |                           |                         |                                                    |  |
| QUARTER       | NEW CLUB GOAL | NEW CLUBS | DROPPED CLUBS | QUARTER               | MEMBER GROWTH NET<br>GOAL | MEMBER GROWTH<br>ACTUAL | DROPPED<br>MEMBERS ACTUAL<br>(including transfers) |  |
| JULY/AUG/SEPT | 0             | 0         | 0             | JULY/AUG/SEPT         | 5                         | 1                       | 10                                                 |  |
| OCT/NOV/DEC   | 0             | 0         | 0             | OCT/NOV/DEC           | 5                         | 0                       | 0                                                  |  |
| JAN/FEB/MAR   | 1             | 0         | 0             | JAN/FEB/MAR           | 25                        | 0                       | 0                                                  |  |
| APR/MAY/JUNE  | 0             | 0         | 0             | APR/MAY/JUNE          | 5                         | 0                       | 0                                                  |  |